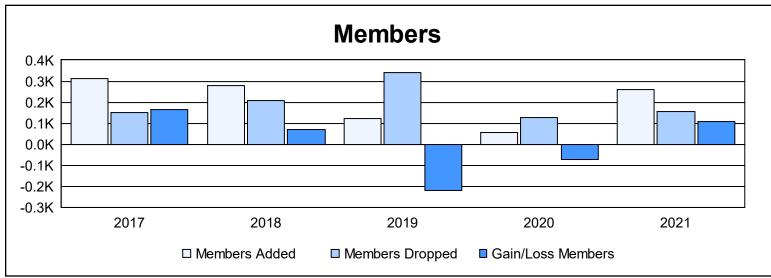

District F 1 As of June 2021 Cumulative

| Year      | New<br>Clubs | Dropped<br>Clubs | Gain/<br>Loss<br>Clubs | New<br>Members | Charter<br>Members | Reinstate<br>Members | Transfer<br>Members | Total<br>Member<br>Added | Total<br>Members<br>Dropped | Gain/<br>Loss<br>Members |
|-----------|--------------|------------------|------------------------|----------------|--------------------|----------------------|---------------------|--------------------------|-----------------------------|--------------------------|
| 2016-2017 | 0            | 1                | -1                     | 303            | 1                  | 5                    | 5                   | 314                      | 150                         | 164                      |
| 2017-2018 | 4            | 1                | 3                      | 137            | 118                | 23                   | 3                   | 281                      | 209                         | 72                       |
| 2018-2019 | 0            | 6                | -6                     | 76             | 2                  | 39                   | 5                   | 122                      | 341                         | -219                     |
| 2019-2020 | 0            | 0                | 0                      | 44             | 0                  | 7                    | 3                   | 54                       | 128                         | -74                      |
| 2020-2021 | 4            | 0                | 4                      | 140            | 110                | 8                    | 1                   | 259                      | 153                         | 106                      |
| Average   | 2            | 2                | 0                      | 140            | 46                 | 16                   | 3                   | 206                      | 196                         | 10                       |