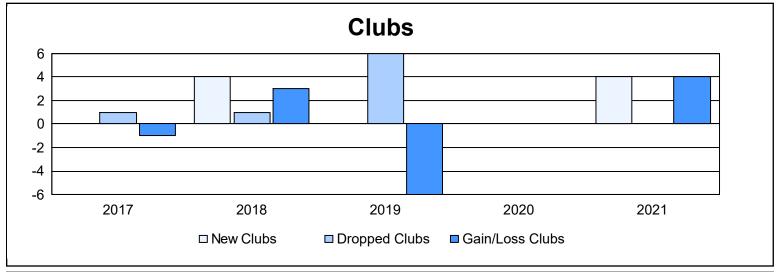

District F 1 As of June 2021 Cumulative

| Year      | New<br>Clubs | Dropped<br>Clubs | Gain/<br>Loss<br>Clubs | New<br>Members | Charter<br>Members | Reinstate<br>Members | Transfer<br>Members | Total<br>Member<br>Added | Total<br>Members<br>Dropped | Gain/<br>Loss<br>Members |
|-----------|--------------|------------------|------------------------|----------------|--------------------|----------------------|---------------------|--------------------------|-----------------------------|--------------------------|
| 2016-2017 | 0            | 1                | -1                     | 303            | 1                  | 5                    | 5                   | 314                      | 150                         | 164                      |
| 2017-2018 | 4            | 1                | 3                      | 137            | 118                | 23                   | 3                   | 281                      | 209                         | 72                       |
| 2018-2019 | 0            | 6                | -6                     | 76             | 2                  | 39                   | 5                   | 122                      | 341                         | -219                     |
| 2019-2020 | 0            | 0                | 0                      | 44             | 0                  | 7                    | 3                   | 54                       | 128                         | -74                      |
| 2020-2021 | 4            | 0                | 4                      | 140            | 110                | 8                    | 1                   | 259                      | 153                         | 106                      |
| Average   | 2            | 2                | 0                      | 140            | 46                 | 16                   | 3                   | 206                      | 196                         | 10                       |